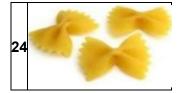

**Category 5 - Pasta Types** 

Name these pasta shapes

Category 6 - Album Covers

Name these albums

Round 3

- 57. Branch Davidians
- 58. Jonestown
- 59. The Narcosatanists
- 60. Sharon Tate

|                                               | Difficulty |                                            | Difficulty |
|-----------------------------------------------|------------|--------------------------------------------|------------|
| 1. 19                                         | 71.4%      | 21. Conchiglie                             | 42.9%      |
| 2. Tight rope                                 | 42.9%      | 22. Rigatoni                               | 28.6%      |
| 3. Green                                      | 100.0%     | 23. Cavatappi                              | 85.7%      |
| 4. Silver                                     | 0.0%       | 24. Farfalle                               | 14.3%      |
| 5. Belgium                                    | 28.6%      | 25. Rotini                                 | 85.7%      |
| 6. Welland                                    | 85.7%      | 26. Pink Floyd - the dark side of the moon | 0.0%       |
| 7. St. Thomas                                 | 71.4%      | 27. Meatloaf - bat out of hell             | 0.0%       |
| 8. Leamington                                 | 0.0%       | 28. Bruce Springsteen - Born in the USA    | 7.1%       |
| 9. Brantford                                  | 57.1%      | 29. Kanye West - Graduation                | 35.7%      |
| 10. Kingston                                  | 57.1%      | 30. Lady Gaga - The fame Monster           | 64.3%      |
| 11. Cuba                                      | 100.0%     | 31. Burger King                            | 28.6%      |
| 12. Michael Burry                             | 85.7%      | 32. Mcdonalds                              | 28.6%      |
| 13. Crude oil, coffee, gold, natural gas,     |            | 33. A and W                                | 57.1%      |
| brent oil, silver, sugar, corn, wheat, cotton | 85.7%      | 34. Harvey's                               | 14.3%      |
| 14. Electrician                               | 100.0%     | 35. Wendy's                                | 42.9%      |
| 15. Ricky Williams                            | 71.4%      | Bonus: Grand Slam                          | 100.0%     |
| 16. LED                                       | 0.0%       | 36. Fidel Castro                           | 0.0%       |
| 17. Length x width x thickness                | 14.3%      | 37. JFK                                    | 0.0%       |
| 18. Flapper                                   | 57.1%      | 38. Muhammed Ali                           | 0.0%       |
| 19. To get locates                            | 0.0%       | 39. Michael Jackson                        | 0.0%       |
| 20. Twin Creeks landfill in Watford           | 100.0%     | 40. Queen Elizabeth                        | 14.3%      |
|                                               |            |                                            |            |