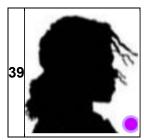

### **Category 8 - Famous Silhouettes**

Name the people represented by these silhouettes

Round 3

- 57. Branch Davidians
- 58. Jonestown
- 59. The Narcosatanists
- 60. Sharon Tate

|                                               | Difficulty |                                            | Difficulty |
|-----------------------------------------------|------------|--------------------------------------------|------------|
| 1. 19                                         | 71.4%      | 21. Conchiglie                             | 42.9%      |
| 2. Tight rope                                 | 42.9%      | 22. Rigatoni                               | 28.6%      |
| 3. Green                                      | 100.0%     | 23. Cavatappi                              | 85.7%      |
| 4. Silver                                     | 0.0%       | 24. Farfalle                               | 14.3%      |
| 5. Belgium                                    | 28.6%      | 25. Rotini                                 | 85.7%      |
| 6. Welland                                    | 85.7%      | 26. Pink Floyd - the dark side of the moon | 0.0%       |
| 7. St. Thomas                                 | 71.4%      | 27. Meatloaf - bat out of hell             | 0.0%       |
| 8. Leamington                                 | 0.0%       | 28. Bruce Springsteen - Born in the USA    | 7.1%       |
| 9. Brantford                                  | 57.1%      | 29. Kanye West - Graduation                | 35.7%      |
| 10. Kingston                                  | 57.1%      | 30. Lady Gaga - The fame Monster           | 64.3%      |
| 11. Cuba                                      | 100.0%     | 31. Burger King                            | 28.6%      |
| 12. Michael Burry                             | 85.7%      | 32. Mcdonalds                              | 28.6%      |
| 13. Crude oil, coffee, gold, natural gas,     |            | 33. A and W                                | 57.1%      |
| brent oil, silver, sugar, corn, wheat, cotton | 85.7%      | 34. Harvey's                               | 14.3%      |
| 14. Electrician                               | 100.0%     | 35. Wendy's                                | 42.9%      |
| 15. Ricky Williams                            | 71.4%      | Bonus: Grand Slam                          | 100.0%     |
| 16. LED                                       | 0.0%       | 36. Fidel Castro                           | 0.0%       |
| 17. Length x width x thickness                | 14.3%      | 37. JFK                                    | 0.0%       |
| 18. Flapper                                   | 57.1%      | 38. Muhammed Ali                           | 0.0%       |
| 19. To get locates                            | 0.0%       | 39. Michael Jackson                        | 0.0%       |
| 20. Twin Creeks landfill in Watford           | 100.0%     | 40. Queen Elizabeth                        | 14.3%      |
|                                               |            |                                            |            |