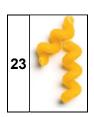

**Category 5 - Pasta Types** 

Name these pasta shapes

Category 6 - Album Covers

Name these albums

Round 3

- 57. Branch Davidians
- 58. Jonestown
- 59. The Narcosatanists
- 60. Sharon Tate

|                                               | Difficulty |                                            | Difficulty |
|-----------------------------------------------|------------|--------------------------------------------|------------|
| 1. 19                                         | 71.4%      | 21. Conchiglie                             | 42.9%      |
| 2. Tight rope                                 | 42.9%      | 22. Rigatoni                               | 28.6%      |
| 3. Green                                      | 100.0%     | 23. Cavatappi                              | 85.7%      |
| 4. Silver                                     | 0.0%       | 24. Farfalle                               | 14.3%      |
| 5. Belgium                                    | 28.6%      | 25. Rotini                                 | 85.7%      |
| 6. Welland                                    | 85.7%      | 26. Pink Floyd - the dark side of the moon | 0.0%       |
| 7. St. Thomas                                 | 71.4%      | 27. Meatloaf - bat out of hell             | 0.0%       |
| 8. Leamington                                 | 0.0%       | 28. Bruce Springsteen - Born in the USA    | 7.1%       |
| 9. Brantford                                  | 57.1%      | 29. Kanye West - Graduation                | 35.7%      |
| 10. Kingston                                  | 57.1%      | 30. Lady Gaga - The fame Monster           | 64.3%      |
| 11. Cuba                                      | 100.0%     | 31. Burger King                            | 28.6%      |
| 12. Michael Burry                             | 85.7%      | 32. Mcdonalds                              | 28.6%      |
| 13. Crude oil, coffee, gold, natural gas,     |            | 33. A and W                                | 57.1%      |
| brent oil, silver, sugar, corn, wheat, cotton | 85.7%      | 34. Harvey's                               | 14.3%      |
| 14. Electrician                               | 100.0%     | 35. Wendy's                                | 42.9%      |
| 15. Ricky Williams                            | 71.4%      | Bonus: Grand Slam                          | 100.0%     |
| 16. LED                                       | 0.0%       | 36. Fidel Castro                           | 0.0%       |
| 17. Length x width x thickness                | 14.3%      | 37. JFK                                    | 0.0%       |
| 18. Flapper                                   | 57.1%      | 38. Muhammed Ali                           | 0.0%       |
| 19. To get locates                            | 0.0%       | 39. Michael Jackson                        | 0.0%       |
| 20. Twin Creeks landfill in Watford           | 100.0%     | 40. Queen Elizabeth                        | 14.3%      |
|                                               |            |                                            |            |