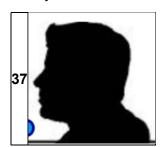

### **Category 8 - Famous Silhouettes**

Name the people represented by these silhouettes

Round 3

- 57. Branch Davidians
- 58. Jonestown
- 59. The Narcosatanists
- 60. Sharon Tate

|                                               | Difficulty |                                            | Difficulty |
|-----------------------------------------------|------------|--------------------------------------------|------------|
| 1. 19                                         | 71.4%      | 21. Conchiglie                             | 42.9%      |
| 2. Tight rope                                 | 42.9%      | 22. Rigatoni                               | 28.6%      |
| 3. Green                                      | 100.0%     | 23. Cavatappi                              | 85.7%      |
| 4. Silver                                     | 0.0%       | 24. Farfalle                               | 14.3%      |
| 5. Belgium                                    | 28.6%      | 25. Rotini                                 | 85.7%      |
| 6. Welland                                    | 85.7%      | 26. Pink Floyd - the dark side of the moon | 0.0%       |
| 7. St. Thomas                                 | 71.4%      | 27. Meatloaf - bat out of hell             | 0.0%       |
| 8. Leamington                                 | 0.0%       | 28. Bruce Springsteen - Born in the USA    | 7.1%       |
| 9. Brantford                                  | 57.1%      | 29. Kanye West - Graduation                | 35.7%      |
| 10. Kingston                                  | 57.1%      | 30. Lady Gaga - The fame Monster           | 64.3%      |
| 11. Cuba                                      | 100.0%     | 31. Burger King                            | 28.6%      |
| 12. Michael Burry                             | 85.7%      | 32. Mcdonalds                              | 28.6%      |
| 13. Crude oil, coffee, gold, natural gas,     |            | 33. A and W                                | 57.1%      |
| brent oil, silver, sugar, corn, wheat, cotton | 85.7%      | 34. Harvey's                               | 14.3%      |
| 14. Electrician                               | 100.0%     | 35. Wendy's                                | 42.9%      |
| 15. Ricky Williams                            | 71.4%      | Bonus: Grand Slam                          | 100.0%     |
| 16. LED                                       | 0.0%       | 36. Fidel Castro                           | 0.0%       |
| 17. Length x width x thickness                | 14.3%      | 37. JFK                                    | 0.0%       |
| 18. Flapper                                   | 57.1%      | 38. Muhammed Ali                           | 0.0%       |
| 19. To get locates                            | 0.0%       | 39. Michael Jackson                        | 0.0%       |
| 20. Twin Creeks landfill in Watford           | 100.0%     | 40. Queen Elizabeth                        | 14.3%      |
|                                               |            |                                            |            |