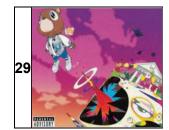

Round 3

- 57. Branch Davidians
- 58. Jonestown
- 59. The Narcosatanists
- 60. Sharon Tate

|                                               | Difficulty |                                            | Difficulty |
|-----------------------------------------------|------------|--------------------------------------------|------------|
| 1. 19                                         | 71.4%      | 21. Conchiglie                             | 42.9%      |
| 2. Tight rope                                 | 42.9%      | 22. Rigatoni                               | 28.6%      |
| 3. Green                                      | 100.0%     | 23. Cavatappi                              | 85.7%      |
| 4. Silver                                     | 0.0%       | 24. Farfalle                               | 14.3%      |
| 5. Belgium                                    | 28.6%      | 25. Rotini                                 | 85.7%      |
| 6. Welland                                    | 85.7%      | 26. Pink Floyd - the dark side of the moon | 0.0%       |
| 7. St. Thomas                                 | 71.4%      | 27. Meatloaf - bat out of hell             | 0.0%       |
| 8. Leamington                                 | 0.0%       | 28. Bruce Springsteen - Born in the USA    | 7.1%       |
| 9. Brantford                                  | 57.1%      | 29. Kanye West - Graduation                | 35.7%      |
| 10. Kingston                                  | 57.1%      | 30. Lady Gaga - The fame Monster           | 64.3%      |
| 11. Cuba                                      | 100.0%     | 31. Burger King                            | 28.6%      |
| 12. Michael Burry                             | 85.7%      | 32. Mcdonalds                              | 28.6%      |
| 13. Crude oil, coffee, gold, natural gas,     |            | 33. A and W                                | 57.1%      |
| brent oil, silver, sugar, corn, wheat, cotton | 85.7%      | 34. Harvey's                               | 14.3%      |
| 14. Electrician                               | 100.0%     | 35. Wendy's                                | 42.9%      |
| 15. Ricky Williams                            | 71.4%      | Bonus: Grand Slam                          | 100.0%     |
| 16. LED                                       | 0.0%       | 36. Fidel Castro                           | 0.0%       |
| 17. Length x width x thickness                | 14.3%      | 37. JFK                                    | 0.0%       |
| 18. Flapper                                   | 57.1%      | 38. Muhammed Ali                           | 0.0%       |
| 19. To get locates                            | 0.0%       | 39. Michael Jackson                        | 0.0%       |
| 20. Twin Creeks landfill in Watford           | 100.0%     | 40. Queen Elizabeth                        | 14.3%      |
|                                               |            |                                            |            |