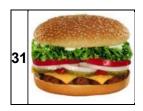

Round 3

- 57. Branch Davidians
- 58. Jonestown
- 59. The Narcosatanists
- 60. Sharon Tate

|                                               | Difficulty |                                            | Difficulty |
|-----------------------------------------------|------------|--------------------------------------------|------------|
| 1. 19                                         | 71.4%      | 21. Conchiglie                             | 42.9%      |
| 2. Tight rope                                 | 42.9%      | 22. Rigatoni                               | 28.6%      |
| 3. Green                                      | 100.0%     | 23. Cavatappi                              | 85.7%      |
| 4. Silver                                     | 0.0%       | 24. Farfalle                               | 14.3%      |
| 5. Belgium                                    | 28.6%      | 25. Rotini                                 | 85.7%      |
| 6. Welland                                    | 85.7%      | 26. Pink Floyd - the dark side of the moon | 0.0%       |
| 7. St. Thomas                                 | 71.4%      | 27. Meatloaf - bat out of hell             | 0.0%       |
| 8. Leamington                                 | 0.0%       | 28. Bruce Springsteen - Born in the USA    | 7.1%       |
| 9. Brantford                                  | 57.1%      | 29. Kanye West - Graduation                | 35.7%      |
| 10. Kingston                                  | 57.1%      | 30. Lady Gaga - The fame Monster           | 64.3%      |
| 11. Cuba                                      | 100.0%     | 31. Burger King                            | 28.6%      |
| 12. Michael Burry                             | 85.7%      | 32. Mcdonalds                              | 28.6%      |
| 13. Crude oil, coffee, gold, natural gas,     |            | 33. A and W                                | 57.1%      |
| brent oil, silver, sugar, corn, wheat, cotton | 85.7%      | 34. Harvey's                               | 14.3%      |
| 14. Electrician                               | 100.0%     | 35. Wendy's                                | 42.9%      |
| 15. Ricky Williams                            | 71.4%      | Bonus: Grand Slam                          | 100.0%     |
| 16. LED                                       | 0.0%       | 36. Fidel Castro                           | 0.0%       |
| 17. Length x width x thickness                | 14.3%      | 37. JFK                                    | 0.0%       |
| 18. Flapper                                   | 57.1%      | 38. Muhammed Ali                           | 0.0%       |
| 19. To get locates                            | 0.0%       | 39. Michael Jackson                        | 0.0%       |
| 20. Twin Creeks landfill in Watford           | 100.0%     | 40. Queen Elizabeth                        | 14.3%      |
|                                               |            |                                            |            |