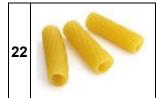

**Category 5 - Pasta Types** 

Name these pasta shapes

Category 6 - Album Covers

Name these albums

Round 3

- 57. Branch Davidians
- 58. Jonestown
- 59. The Narcosatanists
- 60. Sharon Tate

|                                               | Difficulty |                                            | Difficulty |
|-----------------------------------------------|------------|--------------------------------------------|------------|
| 1. 19                                         | 71.4%      | 21. Conchiglie                             | 42.9%      |
| 2. Tight rope                                 | 42.9%      | 22. Rigatoni                               | 28.6%      |
| 3. Green                                      | 100.0%     | 23. Cavatappi                              | 85.7%      |
| 4. Silver                                     | 0.0%       | 24. Farfalle                               | 14.3%      |
| 5. Belgium                                    | 28.6%      | 25. Rotini                                 | 85.7%      |
| 6. Welland                                    | 85.7%      | 26. Pink Floyd - the dark side of the moon | 0.0%       |
| 7. St. Thomas                                 | 71.4%      | 27. Meatloaf - bat out of hell             | 0.0%       |
| 8. Leamington                                 | 0.0%       | 28. Bruce Springsteen - Born in the USA    | 7.1%       |
| 9. Brantford                                  | 57.1%      | 29. Kanye West - Graduation                | 35.7%      |
| 10. Kingston                                  | 57.1%      | 30. Lady Gaga - The fame Monster           | 64.3%      |
| 11. Cuba                                      | 100.0%     | 31. Burger King                            | 28.6%      |
| 12. Michael Burry                             | 85.7%      | 32. Mcdonalds                              | 28.6%      |
| 13. Crude oil, coffee, gold, natural gas,     |            | 33. A and W                                | 57.1%      |
| brent oil, silver, sugar, corn, wheat, cotton | 85.7%      | 34. Harvey's                               | 14.3%      |
| 14. Electrician                               | 100.0%     | 35. Wendy's                                | 42.9%      |
| 15. Ricky Williams                            | 71.4%      | Bonus: Grand Slam                          | 100.0%     |
| 16. LED                                       | 0.0%       | 36. Fidel Castro                           | 0.0%       |
| 17. Length x width x thickness                | 14.3%      | 37. JFK                                    | 0.0%       |
| 18. Flapper                                   | 57.1%      | 38. Muhammed Ali                           | 0.0%       |
| 19. To get locates                            | 0.0%       | 39. Michael Jackson                        | 0.0%       |
| 20. Twin Creeks landfill in Watford           | 100.0%     | 40. Queen Elizabeth                        | 14.3%      |
|                                               |            |                                            |            |