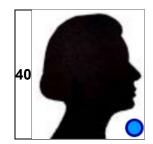

### **Category 8 - Famous Silhouettes**

Name the people represented by these silhouettes

Round 3

- 57. Branch Davidians
- 58. Jonestown
- 59. The Narcosatanists
- 60. Sharon Tate

|                                               | Difficulty |                                            | Difficulty |
|-----------------------------------------------|------------|--------------------------------------------|------------|
| 1. 19                                         | 71.4%      | 21. Conchiglie                             | 42.9%      |
| 2. Tight rope                                 | 42.9%      | 22. Rigatoni                               | 28.6%      |
| 3. Green                                      | 100.0%     | 23. Cavatappi                              | 85.7%      |
| 4. Silver                                     | 0.0%       | 24. Farfalle                               | 14.3%      |
| 5. Belgium                                    | 28.6%      | 25. Rotini                                 | 85.7%      |
| 6. Welland                                    | 85.7%      | 26. Pink Floyd - the dark side of the moon | 0.0%       |
| 7. St. Thomas                                 | 71.4%      | 27. Meatloaf - bat out of hell             | 0.0%       |
| 8. Leamington                                 | 0.0%       | 28. Bruce Springsteen - Born in the USA    | 7.1%       |
| 9. Brantford                                  | 57.1%      | 29. Kanye West - Graduation                | 35.7%      |
| 10. Kingston                                  | 57.1%      | 30. Lady Gaga - The fame Monster           | 64.3%      |
| 11. Cuba                                      | 100.0%     | 31. Burger King                            | 28.6%      |
| 12. Michael Burry                             | 85.7%      | 32. Mcdonalds                              | 28.6%      |
| 13. Crude oil, coffee, gold, natural gas,     |            | 33. A and W                                | 57.1%      |
| brent oil, silver, sugar, corn, wheat, cotton | 85.7%      | 34. Harvey's                               | 14.3%      |
| 14. Electrician                               | 100.0%     | 35. Wendy's                                | 42.9%      |
| 15. Ricky Williams                            | 71.4%      | Bonus: Grand Slam                          | 100.0%     |
| 16. LED                                       | 0.0%       | 36. Fidel Castro                           | 0.0%       |
| 17. Length x width x thickness                | 14.3%      | 37. JFK                                    | 0.0%       |
| 18. Flapper                                   | 57.1%      | 38. Muhammed Ali                           | 0.0%       |
| 19. To get locates                            | 0.0%       | 39. Michael Jackson                        | 0.0%       |
| 20. Twin Creeks landfill in Watford           | 100.0%     | 40. Queen Elizabeth                        | 14.3%      |
|                                               |            |                                            |            |