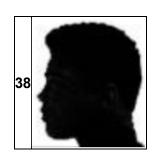

### **Category 8 - Famous Silhouettes**

Name the people represented by these silhouettes

Round 3

- 57. Branch Davidians
- 58. Jonestown
- 59. The Narcosatanists
- 60. Sharon Tate

|                                               | Difficulty |                                            | Difficulty |
|-----------------------------------------------|------------|--------------------------------------------|------------|
| 1. 19                                         | 71.4%      | 21. Conchiglie                             | 42.9%      |
| 2. Tight rope                                 | 42.9%      | 22. Rigatoni                               | 28.6%      |
| 3. Green                                      | 100.0%     | 23. Cavatappi                              | 85.7%      |
| 4. Silver                                     | 0.0%       | 24. Farfalle                               | 14.3%      |
| 5. Belgium                                    | 28.6%      | 25. Rotini                                 | 85.7%      |
| 6. Welland                                    | 85.7%      | 26. Pink Floyd - the dark side of the moon | 0.0%       |
| 7. St. Thomas                                 | 71.4%      | 27. Meatloaf - bat out of hell             | 0.0%       |
| 8. Leamington                                 | 0.0%       | 28. Bruce Springsteen - Born in the USA    | 7.1%       |
| 9. Brantford                                  | 57.1%      | 29. Kanye West - Graduation                | 35.7%      |
| 10. Kingston                                  | 57.1%      | 30. Lady Gaga - The fame Monster           | 64.3%      |
| 11. Cuba                                      | 100.0%     | 31. Burger King                            | 28.6%      |
| 12. Michael Burry                             | 85.7%      | 32. Mcdonalds                              | 28.6%      |
| 13. Crude oil, coffee, gold, natural gas,     |            | 33. A and W                                | 57.1%      |
| brent oil, silver, sugar, corn, wheat, cotton | 85.7%      | 34. Harvey's                               | 14.3%      |
| 14. Electrician                               | 100.0%     | 35. Wendy's                                | 42.9%      |
| 15. Ricky Williams                            | 71.4%      | Bonus: Grand Slam                          | 100.0%     |
| 16. LED                                       | 0.0%       | 36. Fidel Castro                           | 0.0%       |
| 17. Length x width x thickness                | 14.3%      | 37. JFK                                    | 0.0%       |
| 18. Flapper                                   | 57.1%      | 38. Muhammed Ali                           | 0.0%       |
| 19. To get locates                            | 0.0%       | 39. Michael Jackson                        | 0.0%       |
| 20. Twin Creeks landfill in Watford           | 100.0%     | 40. Queen Elizabeth                        | 14.3%      |
|                                               |            |                                            |            |