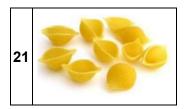

**Category 5 - Pasta Types** 

Name these pasta shapes

Category 6 - Album Covers

Name these albums

Round 3

- 57. Branch Davidians
- 58. Jonestown
- 59. The Narcosatanists
- 60. Sharon Tate

|                                               | Difficulty |                                            | Difficulty |
|-----------------------------------------------|------------|--------------------------------------------|------------|
| 1. 19                                         | 71.4%      | 21. Conchiglie                             | 42.9%      |
| 2. Tight rope                                 | 42.9%      | 22. Rigatoni                               | 28.6%      |
| 3. Green                                      | 100.0%     | 23. Cavatappi                              | 85.7%      |
| 4. Silver                                     | 0.0%       | 24. Farfalle                               | 14.3%      |
| 5. Belgium                                    | 28.6%      | 25. Rotini                                 | 85.7%      |
| 6. Welland                                    | 85.7%      | 26. Pink Floyd - the dark side of the moon | 0.0%       |
| 7. St. Thomas                                 | 71.4%      | 27. Meatloaf - bat out of hell             | 0.0%       |
| 8. Leamington                                 | 0.0%       | 28. Bruce Springsteen - Born in the USA    | 7.1%       |
| 9. Brantford                                  | 57.1%      | 29. Kanye West - Graduation                | 35.7%      |
| 10. Kingston                                  | 57.1%      | 30. Lady Gaga - The fame Monster           | 64.3%      |
| 11. Cuba                                      | 100.0%     | 31. Burger King                            | 28.6%      |
| 12. Michael Burry                             | 85.7%      | 32. Mcdonalds                              | 28.6%      |
| 13. Crude oil, coffee, gold, natural gas,     |            | 33. A and W                                | 57.1%      |
| brent oil, silver, sugar, corn, wheat, cotton | 85.7%      | 34. Harvey's                               | 14.3%      |
| 14. Electrician                               | 100.0%     | 35. Wendy's                                | 42.9%      |
| 15. Ricky Williams                            | 71.4%      | Bonus: Grand Slam                          | 100.0%     |
| 16. LED                                       | 0.0%       | 36. Fidel Castro                           | 0.0%       |
| 17. Length x width x thickness                | 14.3%      | 37. JFK                                    | 0.0%       |
| 18. Flapper                                   | 57.1%      | 38. Muhammed Ali                           | 0.0%       |
| 19. To get locates                            | 0.0%       | 39. Michael Jackson                        | 0.0%       |
| 20. Twin Creeks landfill in Watford           | 100.0%     | 40. Queen Elizabeth                        | 14.3%      |
|                                               |            |                                            |            |