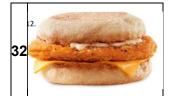

Round 3

- 57. Branch Davidians
- 58. Jonestown
- 59. The Narcosatanists
- 60. Sharon Tate

|                                               | Difficulty |                                            | Difficulty |
|-----------------------------------------------|------------|--------------------------------------------|------------|
| 1. 19                                         | 71.4%      | 21. Conchiglie                             | 42.9%      |
| 2. Tight rope                                 | 42.9%      | 22. Rigatoni                               | 28.6%      |
| 3. Green                                      | 100.0%     | 23. Cavatappi                              | 85.7%      |
| 4. Silver                                     | 0.0%       | 24. Farfalle                               | 14.3%      |
| 5. Belgium                                    | 28.6%      | 25. Rotini                                 | 85.7%      |
| 6. Welland                                    | 85.7%      | 26. Pink Floyd - the dark side of the moon | 0.0%       |
| 7. St. Thomas                                 | 71.4%      | 27. Meatloaf - bat out of hell             | 0.0%       |
| 8. Leamington                                 | 0.0%       | 28. Bruce Springsteen - Born in the USA    | 7.1%       |
| 9. Brantford                                  | 57.1%      | 29. Kanye West - Graduation                | 35.7%      |
| 10. Kingston                                  | 57.1%      | 30. Lady Gaga - The fame Monster           | 64.3%      |
| 11. Cuba                                      | 100.0%     | 31. Burger King                            | 28.6%      |
| 12. Michael Burry                             | 85.7%      | 32. Mcdonalds                              | 28.6%      |
| 13. Crude oil, coffee, gold, natural gas,     |            | 33. A and W                                | 57.1%      |
| brent oil, silver, sugar, corn, wheat, cotton | 85.7%      | 34. Harvey's                               | 14.3%      |
| 14. Electrician                               | 100.0%     | 35. Wendy's                                | 42.9%      |
| 15. Ricky Williams                            | 71.4%      | Bonus: Grand Slam                          | 100.0%     |
| 16. LED                                       | 0.0%       | 36. Fidel Castro                           | 0.0%       |
| 17. Length x width x thickness                | 14.3%      | 37. JFK                                    | 0.0%       |
| 18. Flapper                                   | 57.1%      | 38. Muhammed Ali                           | 0.0%       |
| 19. To get locates                            | 0.0%       | 39. Michael Jackson                        | 0.0%       |
| 20. Twin Creeks landfill in Watford           | 100.0%     | 40. Queen Elizabeth                        | 14.3%      |
|                                               |            |                                            |            |